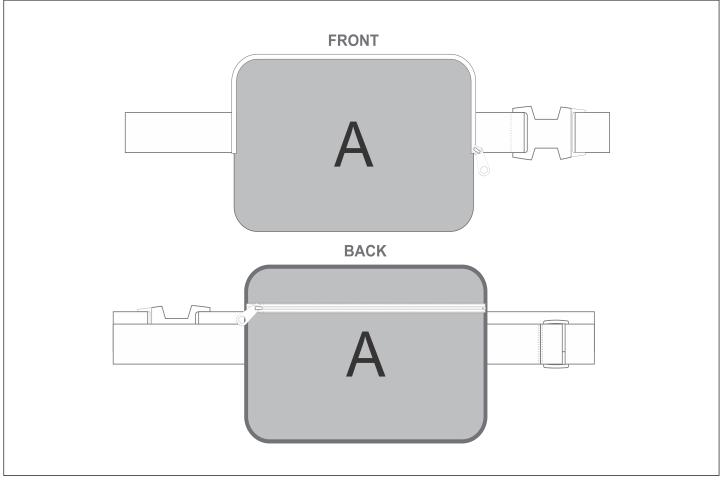

## SG-HP-134-G

PPS Hoppla Blyde Polyester Waist Bag

## **Branding Options:**

| Position | Branding Method (Branding Code) | No. of Colours | Dimension               |
|----------|---------------------------------|----------------|-------------------------|
| А        | Custom Sublimation A (CPSUB-A)  | Full Colour    | 473mm wide x 401mm high |